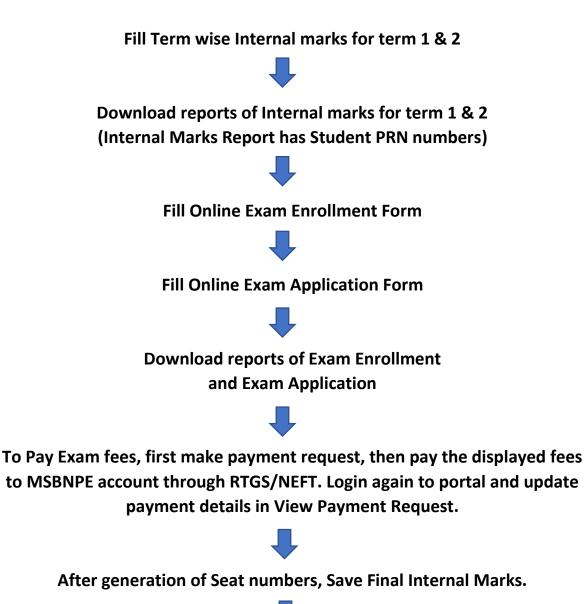

### **Examination Process for Institutes**

A) For Fresher students

Download Hall Tickets from website.

Note : You will see PRN numbers of students on Term wise internal Marks Reports of first year students.

If you don't see PRN numbers or having any error while entering Term wise Internal Marks then consider that PRN numbers are not allocated to your institute due to failure of enrolment payment.

### **Examination Process for Institutes**

B) For Repeater students

Fill Online Exam Enrollment Form

Download reports of Exam Enrollment and Exam Application

To Pay Exam fees, first make payment request, then pay the displayed fees to MSBNPE account through RTGS/NEFT. Login again to portal and update payment details in View Payment Request.

After generation of Seat numbers, Enter Final Internal Marks.

Download Hall Tickets from website.