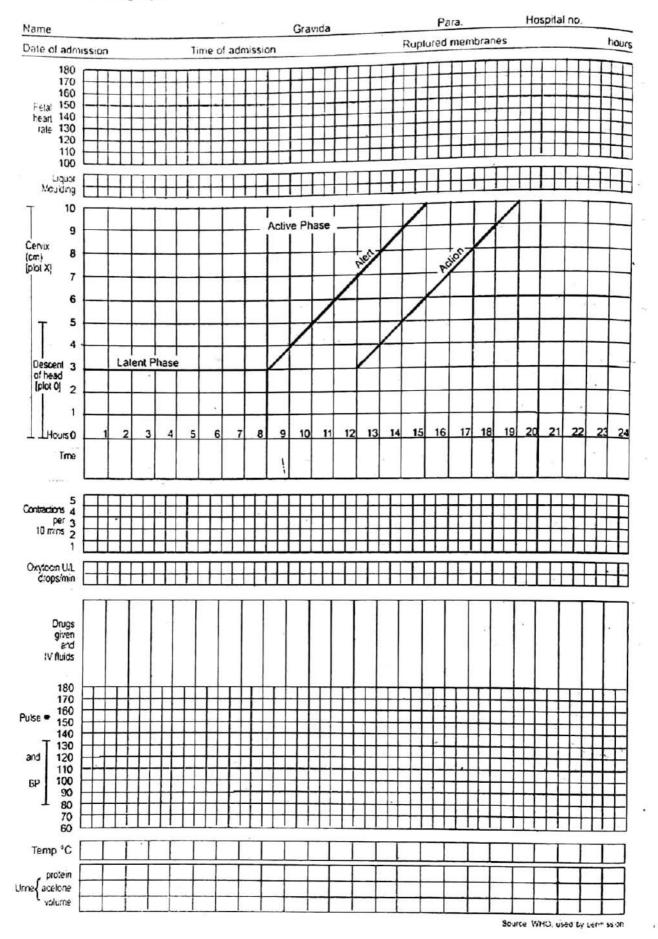

#### PERFORMING AN ANTENATAL ABDOMINAL EXAMINATION AND PALPATION

#### **Definition**:

Examination of a pregnant woman to determine the normalcy of fetal growth / in relation to the gestational age, position of the feotus in uterus and its relationship to the maternal pelvis.

#### Purposes :

- (1) To Measure the abdominal girth and fundal height in terms of weeks of Pregnancy.
- (2) To determine the abdominal muscle tone.
- (3) To determine the feotal lie, presentation, position, variety (anterior or posterior) and engagement.
- (4) To determine the possible location of the feotal heart sound.
- (5) To observe the positive signs of pregnancy.
- (6) To detect any deviation from normal.

#### Articles :

- (1) A clean tray containing.
- (1) Feotoscope / Stethoscope / Doppler machine.
- (2) Measuring tape.
- (3) Gauze piece.
- (4) B.P.Apparatus.
- (5) Kidncy tray.
- (6) Antenatal Card.

#### Nursing Procedure :

- (1) Explain the ANC Mother what will be done and how she should co-operate.
- (2) Instruct the woman to empty her bladder.
- (3) Draw curtains around the bed (Provide Privacy).
- (4) (i) Observation-Head to toe.

#### Inspection :

- (4) Position the woman for examination—on the table.
  - (i) Place a pillow under her head neck muscles and upper shoulders.
  - (ii) Have her arms by her sides.
  - (iii) Expose her abdomen right below the breasts to the symphysis pubis.
- (5) Inspect abdomen for the following : Scars, Diastasis recti, Hernia, Linea nigra, Striae gravidum, Contour of the abdomen, State of umbilicus, Skin condition.
- (6) Determine the fundal height using the ulnar side of the palm-
  - (i) 12 weeks level of symphisis pubis.
  - (ii) 16 weeks midway between symphisis.
  - (iii) 20 weeks 1-2 finger breadhs below umbilicus.
  - (iv) 24 weeks level of umbilicus.
  - (v) 32 weeks halfway between umbilicus and xiphoid process.
  - (vi) 36 weeks at level of xiphoid process.
  - (vii) 40 weeks 2-3 fingerbreadths below the xiphoid process if lightening occurs flanks full.

- (7) Measure fundal height using any one of the following methods-
  - (a) Using measuring tape.
    - (i) Place zero line of the tape measure on the superior border of the symphysis pubis.
    - (ii) Place the tape across the contour of the abdomen to the top of the fundus along the midline.
  - (b) Measure the abdominal girth by encircling the woman's abdomen with a tape measure at the level of the umbilicus and record.

#### Abdominal Palpation

- (8) Instruct the woman to relax her abdominal muscles by bending her knees sightly and doing relaxation breathing.
- (9) Be sure your hands are warm before beginning to palpate, rest your hand on the mother's abdomen lightly while giving explanation about the procedure.
- (10) For the technique of palpation :---
  - (i) Use the flat palmar surface of fingers and not finger tips. Keep fingers of hands together and apply smooth deep pressure as firm as is necessary to obtain accurate findings.
- (11) Perform the Fundal Palpation-
  - (i) Face the woman's head.
  - (ii) Place your hands on the sides of the fundus and curve the fingers around the top of the uterus.
  - (iii) Palpate for size, shape, consistency and mobility of the fetal part in the funds.
- (12) Do the second lateral palpation-
  - (i) Continue to face the woman's head.
  - Place your hands on both sides of the uterus about midway between the symphysis pubis and the fundus.
  - (iii) Apply pressure with one hand against the side of the uterus pushing the fetus to the other side and stabilizing it there.
  - (iv) Palpate the other side of the abdomen with the examining finger from the midline to the lateral side and from the fundus using smooth pressure and rotatory movements.
  - (v) Repeat the procedure for examination of opposite side of the abdomen.
  - (13) Third Pawlik's grip-
    - (i) Continue to face the woman's head make sure the woman has her knees bent.
    - (ii) Grasp the portion of the lower abdomen immediately above the symphysis publis between movable, it is indicative of an engaged head the thumb and middle finger of one of your hands.

- (14) Fourth pelvic palpation-
  - (i) Turn and face the woman's feet (make sure the woman's knees are bent)
  - (ii) Place your hands on the sides of the uterus, with the palm of your hands just below the level of umbilicus and your fingers directed towards the symphysis publs.
  - (iii) Press deeply with your finger tips into the lower abdomen and move them toward the pelvic inlet
  - (iv) The hands converge around the pressenting part when head is not engaged
  - (v) The hands will diverge away from the presenting part and there will be no mobility if the presenting part is engaged or dipping

#### Auscultation

- (15) Place fetoscope or stethoscope over the convex portion of the feotus closest to the anterior uterine wall
- (16) Inform the mother of your findings. Make her comfortable.
- (17) Replace articles and wash hands.
- (18) Record in the patient's chart the time, findings and remarks, if any.

#### Location of the maximum intensity of the feotal heart sounds

| Sr. No. | Presentation and Positional Varieties | Location                                                               |
|---------|---------------------------------------|------------------------------------------------------------------------|
| 1       | Cephalic                              | Midway beteeen umbilicus and level of anterior superior<br>iliac spine |
| 2       | Breech                                | Level with or above umbilicus                                          |
| 3       | Anterior                              | Close to the abdominal midline                                         |
| 4       | Transverse                            | In lateral abdominal area                                              |
| 5       | Posterior                             | In flank area                                                          |