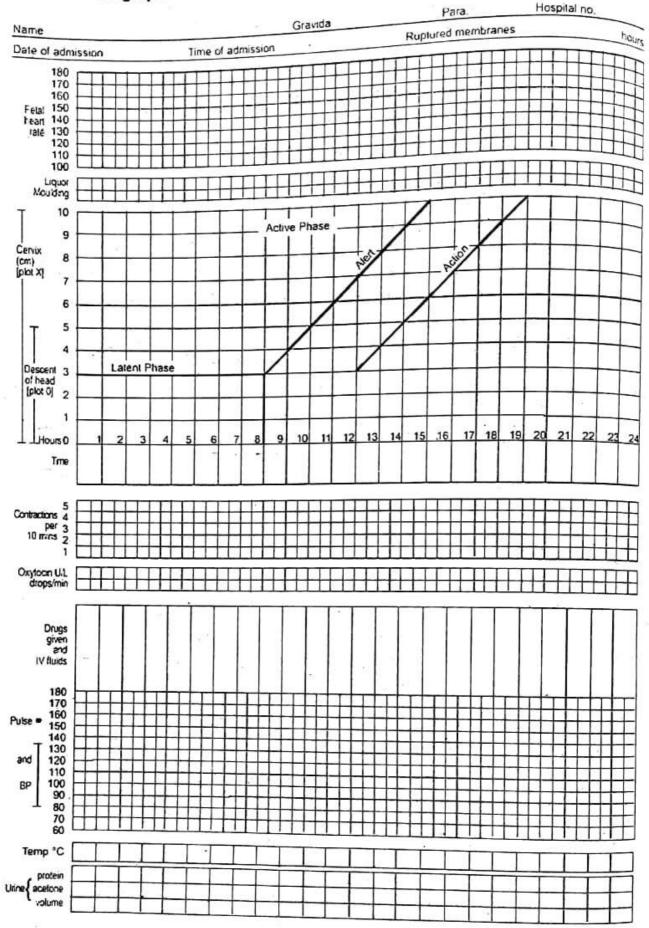

#### PERFORMING AN ANTENATAL ABDOMINAL EXAMINATION AND PALPATION

#### **Definition**:

Examination of a pregnant woman to determine the normalcy of fetal growth / in relation to the gestational age, position of the feotus in uterus and its relationship to the maternal pelvis.

#### Purposes :

- (1) To Measure the abdominal girth and fundal height in terms of weeks of Pregnancy.
- (2) To determine the abdominal muscle tone.
- (3) To determine the feotal lie, presentation, position, variety (anterior or posterior) and engagement.
- (4) To determine the possible location of the feotal heart sound.
- (5) To observe the positive signs of pregnancy.
- (6) To detect any deviation from normal.

#### Auscultation

- (15) Place fetoscope or stethoscope over the convex portion of the feotus closest to the anterior uterine wall
- (16) Inform the mother of your findings. Make her comfortable.
- (17) Replace articles and wash hands.
- (18) Record in the patient's chart the time, findings and remarks, if any.

#### Location of the maximum intensity of the feotal heart sounds

| Sr. No. | Presentation and Positional Varieties | Location                                                               |
|---------|---------------------------------------|------------------------------------------------------------------------|
| 1       | Cephalic                              | Midway beteeen umbilicus and level of anterior superior<br>iliac spine |
| 2       | Breech                                | Level with or above umbilicus                                          |
| 3       | Anterior                              | Close to the abdominal midline                                         |
| 4       | Transverse                            | In lateral abdominal area                                              |
| 5       | Posterior                             | In flank area                                                          |