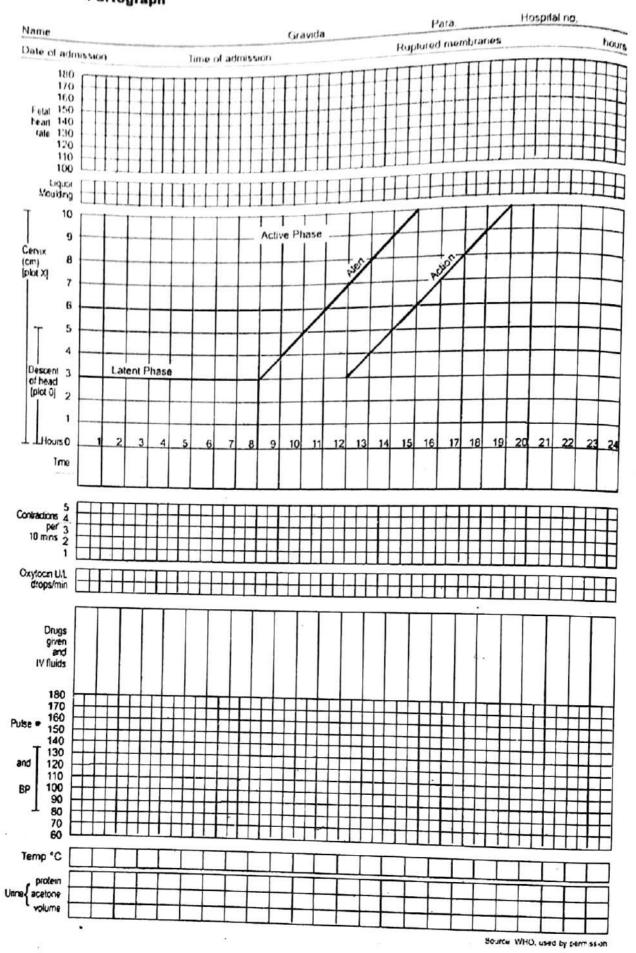

#### PERFORMING AN ANTENATAL ABDOMINAL EXAMINATION AND PALPATION

#### **Definition**:

Examination of a pregnant woman to determine the normalcy of fetal growth / in relation to the gestational age, position of the feotus in uterus and its relationship to the maternal pelvis.

#### Purposes :

- (1) To Measure the abdominal girth and fundal height in terms of weeks of Pregnancy.
- (2) To determine the abdominal muscle tone.
- (3) To determine the feotal lie, presentation, position, variety (anterior or posterior) and engagement.
- (4) To determine the possible location of the feotal heart sound.
- (5) To observe the positive signs of pregnancy.
- (6) To detect any deviation from normal.

#### Articles :

- (1) A clean tray containing.
- (1) Feotoscope / Stethoscope / Doppler machine.
- (2) Measuring tape.
- (3) Gauze piece.
- (4) B.P.Apparatus.
- (5) Kidncy tray.
- (6) Antenatal Card.

#### Nursing Procedure :

- (1) Explain the ANC Mother what will be done and how she should co-operate.
- (2) Instruct the woman to empty her bladder.
- (3) Draw curtains around the bed (Provide Privacy).
- (4) (i) Observation-Head to toe.

#### Inspection :

- (4) Position the woman for examination—on the table.
  - (i) Place a pillow under her head neck muscles and upper shoulders.
  - (ii) Have her arms by her sides.
  - (iii) Expose her abdomen right below the breasts to the symphysis pubis.
- (5) Inspect abdomen for the following : Scars, Diastasis recti, Hernia, Linea nigra, Striae gravidum, Contour of the abdomen, State of umbilicus, Skin condition.
- (6) Determine the fundal height using the ulnar side of the palm-
  - (i) 12 weeks level of symphisis pubis.
  - (ii) 16 weeks midway between symphisis.
  - (iii) 20 weeks 1-2 finger breadhs below umbilicus.
  - (iv) 24 weeks level of umbilicus.
  - (v) 32 weeks halfway between umbilicus and xiphoid process.
  - (vi) 36 weeks at level of xiphoid process.
  - (vii) 40 weeks 2-3 fingerbreadths below the xiphoid process if lightening occurs flanks full.

- (7) Measure fundal height using any one of the following methods-
  - (a) Using measuring tape.
    - (i) Place zero line of the tape measure on the superior border of the symphysis pubis.
    - (ii) Place the tape across the contour of the abdomen to the top of the fundus along the midline.
  - (b) Measure the abdominal girth by encircling the woman's abdomen with a tape measure at the level of the umbilicus and record.

#### Abdominal Palpation

- (8) Instruct the woman to relax her abdominal muscles by bending her knees sightly and doing relaxation breathing.
- (9) Be sure your hands are warm before beginning to palpate, rest your hand on the mother's abdomen lightly while giving explanation about the procedure.
- (10) For the technique of palpation :---
  - (i) Use the flat palmar surface of fingers and not finger tips. Keep fingers of hands together and apply smooth deep pressure as firm as is necessary to obtain accurate findings.
- (11) Perform the Fundal Palpation-
  - (i) Face the woman's head.
  - (ii) Place your hands on the sides of the fundus and curve the fingers around the top of the uterus.
  - (iii) Palpate for size, shape, consistency and mobility of the fetal part in the funds.
- (12) Do the second lateral palpation-
  - (i) Continue to face the woman's head.
  - Place your hands on both sides of the uterus about midway between the symphysis pubis and the fundus.
  - (iii) Apply pressure with one hand against the side of the uterus pushing the fetus to the other side and stabilizing it there.
  - (iv) Palpate the other side of the abdomen with the examining finger from the midline to the lateral side and from the fundus using smooth pressure and rotatory movements.
  - (v) Repeat the procedure for examination of opposite side of the abdomen.
  - (13) Third Pawlik's grip-
    - (i) Continue to face the woman's head make sure the woman has her knees bent.
    - (ii) Grasp the portion of the lower abdomen immediately above the symphysis publis between movable, it is indicative of an engaged head the thumb and middle finger of one of your hands.

- (14) Fourth pelvic palpation-
  - (i) Turn and face the woman's feet (make sure the woman's knees are bent)
  - (ii) Place your hands on the sides of the uterus, with the palm of your hands just below the level of umbilicus and your fingers directed towards the symphysis publs.
  - (iii) Press deeply with your finger tips into the lower abdomen and move them toward the pelvic inlet
  - (iv) The hands converge around the pressenting part when head is not engaged
  - (v) The hands will diverge away from the presenting part and there will be no mobility if the presenting part is engaged or dipping

#### Auscultation

- (15) Place fetoscope or stethoscope over the convex portion of the feotus closest to the anterior uterine wall
- (16) Inform the mother of your findings. Make her comfortable.
- (17) Replace articles and wash hands.
- (18) Record in the patient's chart the time, findings and remarks, if any.

#### Location of the maximum intensity of the feotal heart sounds

| Sr. No. | Presentation and Positional Varieties | Location                                                               |
|---------|---------------------------------------|------------------------------------------------------------------------|
| 1       | Cephalic                              | Midway beteeen umbilicus and level of anterior superior<br>iliac spine |
| 2       | Breech                                | Level with or above umbilicus                                          |
| 3       | Anterior                              | Close to the abdominal midline                                         |
| 4       | Transverse                            | In lateral abdominal area                                              |
| 5       | Posterior                             | In flank area                                                          |