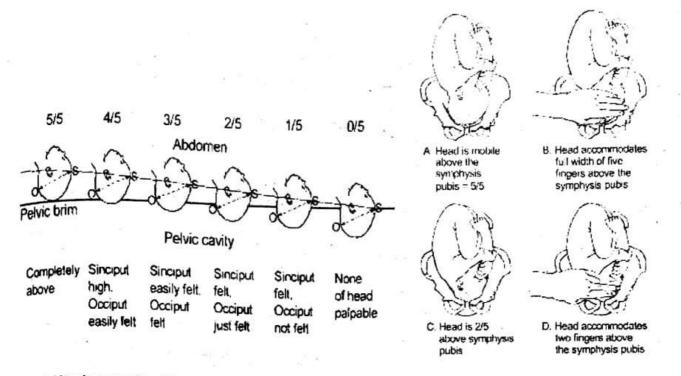

#### Abdominal Palpation

- (8) Instruct the woman to relax her abdominal muscles by bending her knees sightly and doing relaxation breathing.
- (9) Be sure your hands are warm before beginning to palpate, rest your hand on the mother's abdomen lightly while giving explanation about the procedure.
- (10) For the technique of palpation :---
  - (i) Use the flat palmar surface of fingers and not finger tips. Keep fingers of hands together and apply smooth deep pressure as firm as is necessary to obtain accurate findings.
- (11) Perform the Fundal Palpation-
  - (i) Face the woman's head.
  - (ii) Place your hands on the sides of the fundus and curve the fingers around the top of the uterus.
  - (iii) Palpate for size, shape, consistency and mobility of the fetal part in the funds.
- (12) Do the second lateral palpation-
  - (i) Continue to face the woman's head.
  - Place your hands on both sides of the uterus about midway between the symphysis pubis and the fundus.
  - (iii) Apply pressure with one hand against the side of the uterus pushing the fetus to the other side and stabilizing it there.
  - (iv) Palpate the other side of the abdomen with the examining finger from the midline to the lateral side and from the fundus using smooth pressure and rotatory movements.
  - (v) Repeat the procedure for examination of opposite side of the abdomen.
  - (13) Third Pawlik's grip-
    - (i) Continue to face the woman's head make sure the woman has her knees bent.
    - (ii) Grasp the portion of the lower abdomen immediately above the symphysis publis between movable, it is indicative of an engaged head the thumb and middle finger of one of your hands.

- (14) Fourth pelvic palpation-
  - (i) Turn and face the woman's feet (make sure the woman's knees are bent)
  - (ii) Place your hands on the sides of the uterus, with the palm of your hands just below the level of umbilicus and your fingers directed towards the symphysis publs.
  - (iii) Press deeply with your finger tips into the lower abdomen and move them toward the pelvic inlet
  - (iv) The hands converge around the pressenting part when head is not engaged
  - (v) The hands will diverge away from the presenting part and there will be no mobility if the presenting part is engaged or dipping