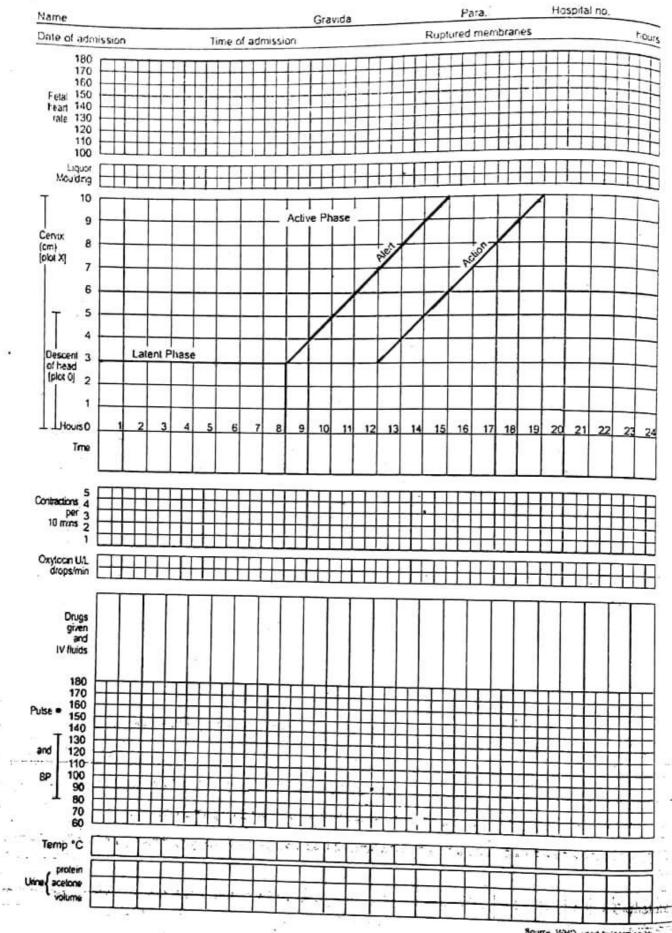

#### PERFORMING AN ANTENATAL ABDOMINAL EXAMINATION AND PALPATION

#### **Definition**:

Examination of a pregnant woman to determine the normalcy of fetal growth / in relation to the gestational age, position of the feotus in uterus and its relationship to the maternal pelvis.

#### Purposes :

- (1) To Measure the abdominal girth and fundal height in terms of weeks of Pregnancy.
- (2) To determine the abdominal muscle tone.
- (3) To determine the feotal lie, presentation, position, variety (anterior or posterior) and engagement.
- (4) To determine the possible location of the feotal heart sound.
- (5) To observe the positive signs of pregnancy.
- (6) To detect any deviation from normal.

#### Articles :

- (1) A clean tray containing.
- (1) Feotoscope / Stethoscope / Doppler machine.
- (2) Measuring tape.
- (3) Gauze piece.
- (4) B.P.Apparatus.
- (5) Kidncy tray.
- (6) Antenatal Card.

#### Nursing Procedure :

- (1) Explain the ANC Mother what will be done and how she should co-operate.
- (2) Instruct the woman to empty her bladder.
- (3) Draw curtains around the bed (Provide Privacy).
- (4) (i) Observation-Head to toe.

#### Inspection :

- (4) Position the woman for examination—on the table.
  - (i) Place a pillow under her head neck muscles and upper shoulders.
  - (ii) Have her arms by her sides.
  - (iii) Expose her abdomen right below the breasts to the symphysis pubis.
- (5) Inspect abdomen for the following : Scars, Diastasis recti, Hernia, Linea nigra, Striae gravidum, Contour of the abdomen, State of umbilicus, Skin condition.
- (6) Determine the fundal height using the ulnar side of the palm-
  - (i) 12 weeks level of symphisis pubis.
  - (ii) 16 weeks midway between symphisis.
  - (iii) 20 weeks 1-2 finger breadhs below umbilicus.
  - (iv) 24 weeks level of umbilicus.
  - (v) 32 weeks halfway between umbilicus and xiphoid process.
  - (vi) 36 weeks at level of xiphoid process.
  - (vii) 40 weeks 2-3 fingerbreadths below the xiphoid process if lightening occurs flanks full.

- (7) Measure fundal height using any one of the following methods-
  - (a) Using measuring tape.
    - (i) Place zero line of the tape measure on the superior border of the symphysis pubis.
    - (ii) Place the tape across the contour of the abdomen to the top of the fundus along the midline.
  - (b) Measure the abdominal girth by encircling the woman's abdomen with a tape measure at the level of the umbilicus and record.

#### Abdominal Palpation

- (8) Instruct the woman to relax her abdominal muscles by bending her knees sightly and doing relaxation breathing.
- (9) Be sure your hands are warm before beginning to palpate, rest your hand on the mother's abdomen lightly while giving explanation about the procedure.
- (10) For the technique of palpation :---
  - (i) Use the flat palmar surface of fingers and not finger tips. Keep fingers of hands together and apply smooth deep pressure as firm as is necessary to obtain accurate findings.
- (11) Perform the Fundal Palpation-
  - (i) Face the woman's head.
  - (ii) Place your hands on the sides of the fundus and curve the fingers around the top of the uterus.
  - (iii) Palpate for size, shape, consistency and mobility of the fetal part in the funds.
- (12) Do the second lateral palpation-
  - (i) Continue to face the woman's head.
  - Place your hands on both sides of the uterus about midway between the symphysis pubis and the fundus.
  - (iii) Apply pressure with one hand against the side of the uterus pushing the fetus to the other side and stabilizing it there.
  - (iv) Palpate the other side of the abdomen with the examining finger from the midline to the lateral side and from the fundus using smooth pressure and rotatory movements.
  - (v) Repeat the procedure for examination of opposite side of the abdomen.
  - (13) Third Pawlik's grip-
    - (i) Continue to face the woman's head make sure the woman has her knees bent.
    - (ii) Grasp the portion of the lower abdomen immediately above the symphysis publis between movable, it is indicative of an engaged head the thumb and middle finger of one of your hands.

- (14) Fourth pelvic palpation-
  - (i) Turn and face the woman's feet (make sure the woman's knees are bent)
  - (ii) Place your hands on the sides of the uterus, with the palm of your hands just below the level of umbilicus and your fingers directed towards the symphysis publs.
  - (iii) Press deeply with your finger tips into the lower abdomen and move them toward the pelvic inlet
  - (iv) The hands converge around the pressenting part when head is not engaged
  - (v) The hands will diverge away from the presenting part and there will be no mobility if the presenting part is engaged or dipping

#### Auscultation

- (15) Place fetoscope or stethoscope over the convex portion of the feotus closest to the anterior uterine wall
- (16) Inform the mother of your findings. Make her comfortable.
- (17) Replace articles and wash hands.
- (18) Record in the patient's chart the time, findings and remarks, if any.

#### Location of the maximum intensity of the feotal heart sounds

| Sr. No. | Presentation and Positional Varieties | Location                                                               |
|---------|---------------------------------------|------------------------------------------------------------------------|
| 1       | Cephalic                              | Midway beteeen umbilicus and level of anterior superior<br>iliac spine |
| 2       | Breech                                | Level with or above umbilicus                                          |
| 3       | Anterior                              | Close to the abdominal midline                                         |
| 4       | Transverse                            | In lateral abdominal area                                              |
| 5       | Posterior                             | In flank area                                                          |