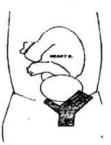

#### Auscultation

- (15) Place fetoscope or stethoscope over the convex portion of the feotus closest to the anterior uterine wall
- (16) Inform the mother of your findings. Make her comfortable.
- (17) Replace articles and wash hands.
- (18) Record in the patient's chart the time, findings and remarks, if any.

#### Location of the maximum intensity of the feotal heart sounds

| Sr. No. | Presentation and Positional Varieties | Location                                                               |
|---------|---------------------------------------|------------------------------------------------------------------------|
| 1       | Cephalic                              | Midway beteeen umbilicus and level of anterior superior<br>iliac spine |
| 2       | Breech                                | Level with or above umbilicus                                          |
| 3       | Anterior                              | Close to the abdominal midline                                         |
| 4       | Transverse                            | In lateral abdominal area                                              |
| 5       | Posterior                             | In flank area                                                          |