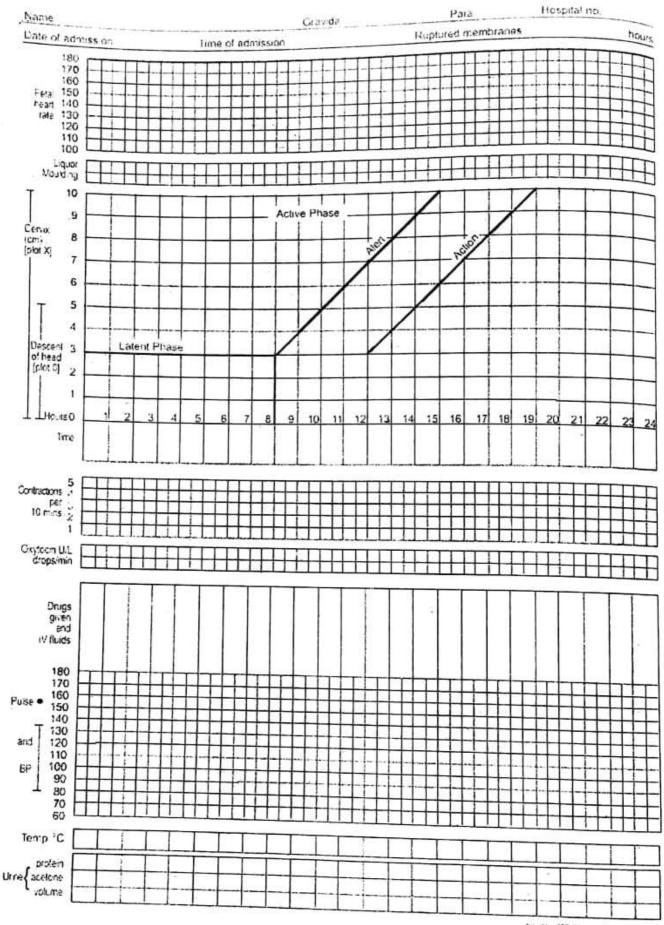

#### PERFORMING AN ANTENATAL ABDOMINAL EXAMINATION AND PALPATION

#### **Definition**:

Examination of a pregnant woman to determine the normalcy of fetal growth / in relation to the gestational age, position of the feotus in uterus and its relationship to the maternal pelvis.

#### Purposes :

- (1) To Measure the abdominal girth and fundal height in terms of weeks of Pregnancy.
- (2) To determine the abdominal muscle tone.
- (3) To determine the feotal lie, presentation, position, variety (anterior or posterior) and engagement.
- (4) To determine the possible location of the feotal heart sound.
- (5) To observe the positive signs of pregnancy.
- (6) To detect any deviation from normal.

#### Inspection :

- (4) Position the woman for examination—on the table.
  - (i) Place a pillow under her head neck muscles and upper shoulders.
  - (ii) Have her arms by her sides.
  - (iii) Expose her abdomen right below the breasts to the symphysis pubis.
- (5) Inspect abdomen for the following : Scars, Diastasis recti, Hernia, Linea nigra, Striae gravidum, Contour of the abdomen, State of umbilicus, Skin condition.
- (6) Determine the fundal height using the ulnar side of the palm-
  - (i) 12 weeks level of symphisis pubis.
  - (ii) 16 weeks midway between symphisis.
  - (iii) 20 weeks 1-2 finger breadhs below umbilicus.
  - (iv) 24 weeks level of umbilicus.
  - (v) 32 weeks halfway between umbilicus and xiphoid process.
  - (vi) 36 weeks at level of xiphoid process.
  - (vii) 40 weeks 2-3 fingerbreadths below the xiphoid process if lightening occurs flanks full.

- (7) Measure fundal height using any one of the following methods-
  - (a) Using measuring tape.
    - (i) Place zero line of the tape measure on the superior border of the symphysis pubis.
    - (ii) Place the tape across the contour of the abdomen to the top of the fundus along the midline.
  - (b) Measure the abdominal girth by encircling the woman's abdomen with a tape measure at the level of the umbilicus and record.

#### Abdominal Palpation

- (8) Instruct the woman to relax her abdominal muscles by bending her knees sightly and doing relaxation breathing.
- (9) Be sure your hands are warm before beginning to palpate, rest your hand on the mother's abdomen lightly while giving explanation about the procedure.
- (10) For the technique of palpation :---
  - (i) Use the flat palmar surface of fingers and not finger tips. Keep fingers of hands together and apply smooth deep pressure as firm as is necessary to obtain accurate findings.
- (11) Perform the Fundal Palpation-
  - (i) Face the woman's head.
  - (ii) Place your hands on the sides of the fundus and curve the fingers around the top of the uterus.
  - (iii) Palpate for size, shape, consistency and mobility of the fetal part in the funds.
- (12) Do the second lateral palpation-
  - (i) Continue to face the woman's head.
  - Place your hands on both sides of the uterus about midway between the symphysis pubis and the fundus.
  - (iii) Apply pressure with one hand against the side of the uterus pushing the fetus to the other side and stabilizing it there.
  - (iv) Palpate the other side of the abdomen with the examining finger from the midline to the lateral side and from the fundus using smooth pressure and rotatory movements.
  - (v) Repeat the procedure for examination of opposite side of the abdomen.
  - (13) Third Pawlik's grip-
    - (i) Continue to face the woman's head make sure the woman has her knees bent.
    - (ii) Grasp the portion of the lower abdomen immediately above the symphysis publis between movable, it is indicative of an engaged head the thumb and middle finger of one of your hands.

- (14) Fourth pelvic palpation-
  - (i) Turn and face the woman's feet (make sure the woman's knees are bent)
  - (ii) Place your hands on the sides of the uterus, with the palm of your hands just below the level of umbilicus and your fingers directed towards the symphysis publs.
  - (iii) Press deeply with your finger tips into the lower abdomen and move them toward the pelvic inlet
  - (iv) The hands converge around the pressenting part when head is not engaged
  - (v) The hands will diverge away from the presenting part and there will be no mobility if the presenting part is engaged or dipping

#### Auscultation

- (15) Place fetoscope or stethoscope over the convex portion of the feotus closest to the anterior uterine wall
- (16) Inform the mother of your findings. Make her comfortable.
- (17) Replace articles and wash hands.
- (18) Record in the patient's chart the time, findings and remarks, if any.

#### Location of the maximum intensity of the feotal heart sounds

| Sr. No. | Presentation and Positional Varieties | Location                                                               |
|---------|---------------------------------------|------------------------------------------------------------------------|
| 1       | Cephalic                              | Midway beteeen umbilicus and level of anterior superior<br>iliac spine |
| 2       | Breech                                | Level with or above umbilicus                                          |
| 3       | Anterior                              | Close to the abdominal midline                                         |
| 4       | Transverse                            | In lateral abdominal area                                              |
| 5       | Posterior                             | In flank area                                                          |