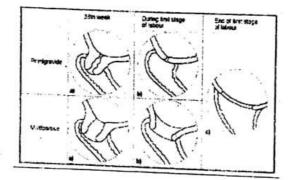

#### Inspection :

- (4) Position the woman for examination—on the table.
  - (i) Place a pillow under her head neck muscles and upper shoulders.
  - (ii) Have her arms by her sides.
  - (iii) Expose her abdomen right below the breasts to the symphysis pubis.
- (5) Inspect abdomen for the following : Scars, Diastasis recti, Hernia, Linea nigra, Striae gravidum, Contour of the abdomen, State of umbilicus, Skin condition.
- (6) Determine the fundal height using the ulnar side of the palm-
  - (i) 12 weeks level of symphisis pubis.
  - (ii) 16 weeks midway between symphisis.
  - (iii) 20 weeks 1-2 finger breadhs below umbilicus.
  - (iv) 24 weeks level of umbilicus.
  - (v) 32 weeks halfway between umbilicus and xiphoid process.
  - (vi) 36 weeks at level of xiphoid process.
  - (vii) 40 weeks 2-3 fingerbreadths below the xiphoid process if lightening occurs flanks full.