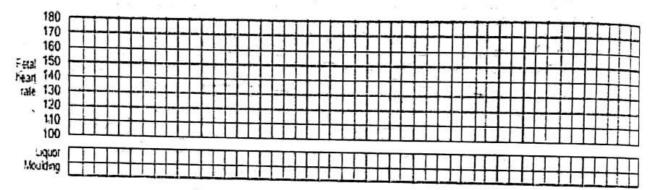

our events repeatedly. (iii) It can predict deviation from normal duration of hour early. So appropriate steps could be taken in time. (iv) It facilitates handover procedure.(v) Introduction of partograph in the management of labour. (WHO 1994) has reduced the incidence of prolonged labour & caesarean-section rate. There is improvement in maternal morbidity, perinatal morbidity and mortality.

0.820-7

47

• :-.

#### Components of the partograph:

- a. Part 1 : fetal condition (at top)
- b. Pqrt 11 : progress of labour (at middle)
- c. Part 111 : maternal condition (at bottom)
- d. Outcome:....

#### Part 1 : Fetal condition

- This part of the graph is used to monitor and assess fetal condition
- · 1 Fetal heart rate
- · 2 membranes and liquor
- 3 moulding the fetal skull bones
- Caput



#### 1. Fetal heart rate

Basal fetal heart rate?

- 160 beats/mi =tachycardia
- 120 beats/min = bradycardia
- · 100 beats/min = severe bradycardia
- Decelerations? yes/no
- Relation to contractions?
- Early

Variable

· Late - ----Auscultation - return to baseline

- > 30 sec è contraction
- -Electronic monitoring
- peak and trough (nadir)
- è > 30 sec

#### 2. Membranes and liquor

48

#### 3. Moulding the fetal skull bones

- Molding is an important indication of how adequately the pelvis can accommodate the fetal head
- increasing molding with the head high in the pelvis is an ominous sign of cephalopelvic disproportion
- separated bones . sutures felt easily .....O
- bones just touching each other .....+
- overlapping bones ( reducible 0 .....++
- severely overlapping bones ( non re