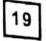

#### PERFORMING AN ANTENATAL ABDOMINAL EXAMINATION AND PALPATION

#### **Definition**:

Examination of a pregnant woman to determine the normalcy of fetal growth / in relation to the gestational age, position of the feotus in uterus and its relationship to the maternal pelvis.

#### Purposes :

- (1) To Measure the abdominal girth and fundal height in terms of weeks of Pregnancy.
- (2) To determine the abdominal muscle tone.
- (3) To determine the feotal lie, presentation, position, variety (anterior or posterior) and engagement.
- (4) To determine the possible location of the feotal heart sound.
- (5) To observe the positive signs of pregnancy.
- (6) To detect any deviation from normal.

#### Articles :

- (1) A clean tray containing.
- (1) Feotoscope / Stethoscope / Doppler machine.
- (2) Measuring tape.
- (3) Gauze piece.
- (4) B.P.Apparatus.
- (5) Kidncy tray.
- (6) Antenatal Card.

#### Nursing Procedure :

- (1) Explain the ANC Mother what will be done and how she should co-operate.
- (2) Instruct the woman to empty her bladder.
- (3) Draw curtains around the bed (Provide Privacy).
- (4) (i) Observation-Head to toe.

#### Inspection :

- (4) Position the woman for examination—on the table.
  - (i) Place a pillow under her head neck muscles and upper shoulders.
  - (ii) Have her arms by her sides.
  - (iii) Expose her abdomen right below the breasts to the symphysis pubis.
- (5) Inspect abdomen for the following : Scars, Diastasis recti, Hernia, Linea nigra, Striae gravidum, Contour of the abdomen, State of umbilicus, Skin condition.
- (6) Determine the fundal height using the ulnar side of the palm-
  - (i) 12 weeks level of symphisis pubis.
  - (ii) 16 weeks midway between symphisis.
  - (iii) 20 weeks 1-2 finger breadhs below umbilicus.
  - (iv) 24 weeks level of umbilicus.
  - (v) 32 weeks halfway between umbilicus and xiphoid process.
  - (vi) 36 weeks at level of xiphoid process.
  - (vii) 40 weeks 2-3 fingerbreadths below the xiphoid process if lightening occurs flanks full.

- (7) Measure fundal height using any one of the following methods-
  - (a) Using measuring tape.
    - (i) Place zero line of the tape measure on the superior border of the symphysis pubis.
    - (ii) Place the tape across the contour of the abdomen to the top of the fundus along the midline.
  - (b) Measure the abdominal girth by encircling the woman's abdomen with a tape measure at the level of the umbilicus and record.

#### Abdominal Palpation

- (8) Instruct the woman to relax her abdominal muscles by bending her knees sightly and doing relaxation breathing.
- (9) Be sure your hands are warm before beginning to palpate, rest your hand on the mother's abdomen lightly while giving explanation about the procedure.
- (10) For the technique of palpation :---
  - (i) Use the flat palmar surface of fingers and not finger tips. Keep fingers of hands together and apply smooth deep pressure as firm as is necessary to obtain accurate findings.
- (11) Perform the Fundal Palpation-
  - (i) Face the woman's head.
  - (ii) Place your hands on the sides of the fundus and curve the fingers around the top of the uterus.
  - (iii) Palpate for size, shape, consistency and mobility of the fetal part in the funds.
- (12) Do the second lateral palpation-
  - (i) Continue to face the woman's head.
  - Place your hands on both sides of the uterus about midway between the symphysis pubis and the fundus.
  - (iii) Apply pressure with one hand against the side of the uterus pushing the fetus to the other side and stabilizing it there.
  - (iv) Palpate the other side of the abdomen with the examining finger from the midline to the lateral side and from the fundus using smooth pressure and rotatory movements.
  - (v) Repeat the procedure for examination of opposite side of the abdomen.
  - (13) Third Pawlik's grip-
    - (i) Continue to face the woman's head make sure the woman has her knees bent.
    - (ii) Grasp the portion of the lower abdomen immediately above the symphysis publis between movable, it is indicative of an engaged head the thumb and middle finger of one of your hands.

- (14) Fourth pelvic palpation-
  - (i) Turn and face the woman's feet (make sure the woman's knees are bent)
  - (ii) Place your hands on the sides of the uterus, with the palm of your hands just below the level of umbilicus and your fingers directed towards the symphysis publs.
  - (iii) Press deeply with your finger tips into the lower abdomen and move them toward the pelvic inlet
  - (iv) The hands converge around the pressenting part when head is not engaged
  - (v) The hands will diverge away from the presenting part and there will be no mobility if the presenting part is engaged or dipping

#### Auscultation

- (15) Place fetoscope or stethoscope over the convex portion of the feotus closest to the anterior uterine wall
- (16) Inform the mother of your findings. Make her comfortable.
- (17) Replace articles and wash hands.
- (18) Record in the patient's chart the time, findings and remarks, if any.

#### Location of the maximum intensity of the feotal heart sounds

| Sr. No. | Presentation and Positional Varieties | Location                                                               |
|---------|---------------------------------------|------------------------------------------------------------------------|
| 1       | Cephalic                              | Midway beteeen umbilicus and level of anterior superior<br>iliac spine |
| 2       | Breech                                | Level with or above umbilicus                                          |
| 3       | Anterior                              | Close to the abdominal midline                                         |
| 4       | Transverse                            | In lateral abdominal area                                              |
| 5       | Posterior                             | In flank area                                                          |