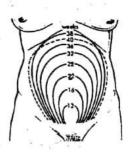

#### Inspection :

- (4) Position the woman for examination—on the table.
  - (i) Place a pillow under her head neck muscles and upper shoulders.
  - (ii) Have her arms by her sides.
  - (iii) Expose her abdomen right below the breasts to the symphysis pubis.
- (5) Inspect abdomen for the following : Scars, Diastasis recti, Hernia, Linea nigra, Striae gravidum, Contour of the abdomen, State of umbilicus, Skin condition.
- (6) Determine the fundal height using the ulnar side of the palm-
  - (i) 12 weeks level of symphisis pubis.
  - (ii) 16 weeks midway between symphisis.
  - (iii) 20 weeks 1-2 finger breadhs below umbilicus.
  - (iv) 24 weeks level of umbilicus.
  - (v) 32 weeks halfway between umbilicus and xiphoid process.
  - (vi) 36 weeks at level of xiphoid process.
  - (vii) 40 weeks 2-3 fingerbreadths below the xiphoid process if lightening occurs flanks full.

- (7) Measure fundal height using any one of the following methods-
  - (a) Using measuring tape.
    - (i) Place zero line of the tape measure on the superior border of the symphysis pubis.
    - (ii) Place the tape across the contour of the abdomen to the top of the fundus along the midline.
  - (b) Measure the abdominal girth by encircling the woman's abdomen with a tape measure at the level of the umbilicus and record.