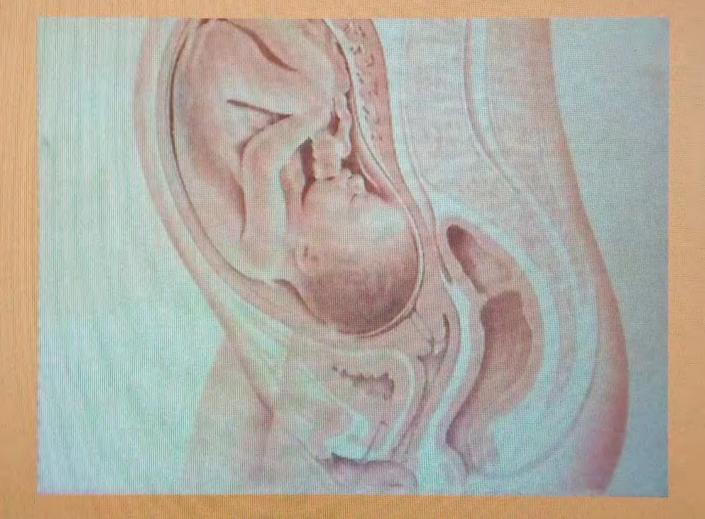

#### PERFORMING AN ANTENATAL ABDOMINAL EXAMINATION AND PALPATION

#### **Definition**:

Examination of a pregnant woman to determine the normalcy of fetal growth / in relation to the gestational age, position of the feotus in uterus and its relationship to the maternal pelvis.

#### Inspection :

- (4) Position the woman for examination—on the table.
  - (i) Place a pillow under her head neck muscles and upper shoulders.
  - (ii) Have her arms by her sides.
  - (iii) Expose her abdomen right below the breasts to the symphysis pubis.
- (5) Inspect abdomen for the following : Scars, Diastasis recti, Hernia, Linea nigra, Striae gravidum, Contour of the abdomen, State of umbilicus, Skin condition.
- (6) Determine the fundal height using the ulnar side of the palm-
  - (i) 12 weeks level of symphisis pubis.
  - (ii) 16 weeks midway between symphisis.
  - (iii) 20 weeks 1-2 finger breadhs below umbilicus.
  - (iv) 24 weeks level of umbilicus.
  - (v) 32 weeks halfway between umbilicus and xiphoid process.
  - (vi) 36 weeks at level of xiphoid process.
  - (vii) 40 weeks 2-3 fingerbreadths below the xiphoid process if lightening occurs flanks full.

#### Abdominal Palpation

- (8) Instruct the woman to relax her abdominal muscles by bending her knees sightly and doing relaxation breathing.
- (9) Be sure your hands are warm before beginning to palpate, rest your hand on the mother's abdomen lightly while giving explanation about the procedure.
- (10) For the technique of palpation :---
  - (i) Use the flat palmar surface of fingers and not finger tips. Keep fingers of hands together and apply smooth deep pressure as firm as is necessary to obtain accurate findings.
- (11) Perform the Fundal Palpation-
  - (i) Face the woman's head.
  - (ii) Place your hands on the sides of the fundus and curve the fingers around the top of the uterus.
  - (iii) Palpate for size, shape, consistency and mobility of the fetal part in the funds.
- (12) Do the second lateral palpation-
  - (i) Continue to face the woman's head.
  - Place your hands on both sides of the uterus about midway between the symphysis pubis and the fundus.
  - (iii) Apply pressure with one hand against the side of the uterus pushing the fetus to the other side and stabilizing it there.
  - (iv) Palpate the other side of the abdomen with the examining finger from the midline to the lateral side and from the fundus using smooth pressure and rotatory movements.
  - (v) Repeat the procedure for examination of opposite side of the abdomen.
  - (13) Third Pawlik's grip-
    - (i) Continue to face the woman's head make sure the woman has her knees bent.
    - (ii) Grasp the portion of the lower abdomen immediately above the symphysis publis between movable, it is indicative of an engaged head the thumb and middle finger of one of your hands.

- (14) Fourth pelvic palpation-
  - (i) Turn and face the woman's feet (make sure the woman's knees are bent)
  - (ii) Place your hands on the sides of the uterus, with the palm of your hands just below the level of umbilicus and your fingers directed towards the symphysis publs.
  - (iii) Press deeply with your finger tips into the lower abdomen and move them toward the pelvic inlet
  - (iv) The hands converge around the pressenting part when head is not engaged
  - (v) The hands will diverge away from the presenting part and there will be no mobility if the presenting part is engaged or dipping

#### Auscultation

- (15) Place fetoscope or stethoscope over the convex portion of the feotus closest to the anterior uterine wall
- (16) Inform the mother of your findings. Make her comfortable.
- (17) Replace articles and wash hands.
- (18) Record in the patient's chart the time, findings and remarks, if any.