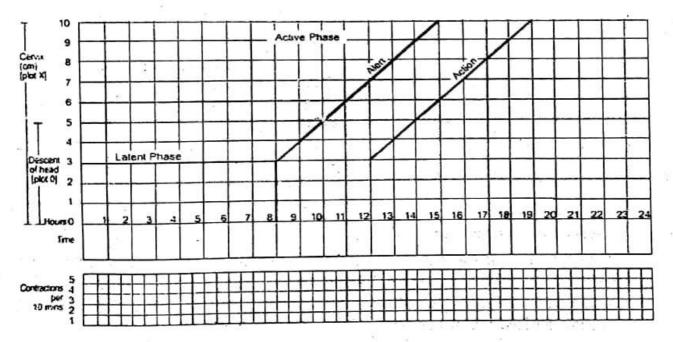

monitoring
- peak and trough (nadir)
- è > 30 sec

#### 2. Membranes and liquor

48

#### 3. Moulding the fetal skull bones

- Molding is an important indication of how adequately the pelvis can accommodate the fetal head
- increasing molding with the head high in the pelvis is an ominous sign of cephalopelvic disproportion
- separated bones . sutures felt easily .....O
- bones just touching each other .....+
- overlapping bones ( reducible 0 .....++
- severely overlapping bones ( non reducible ) .....+++



#### ¢ Part11 - Progress of labour

- Cervical diltation
- · Descent of the fetal head
- Fetal position
- Uterine contractions
- this section of the paragraph has as its central feature a graph of cervical diltation against time

it is divided into a latent phase and an active phase.



#### a. latent phase

- · it starts from onset of labour until the cervix reaches 3 cm diltation
- · once 3 cm diltation is reached , labour enters the active phase
- · lasts 8 hours or less

O 820-7a

- each lasting < 20 sceonds</li>
- at least 2/10 min contractions
- b. Active phase :
  - Contractions at least 3 / 10 min
  - each lasting < 40 sceonds</li>
  - . The cervix should dilate at a rate of 1 cm / hour or faster
- Alert line (health facility line)
- · The alert line drawn from 3 cm diltation represents the rate of diltation of 1 cm / hour
- · Moving to the right or the alert line means referral to hospital for extra vigilance.
- ¢ Action line (hospital line)
- The action line is drawn 4 hour to the right of the alert line and parallel to it
- This is the critical line at which