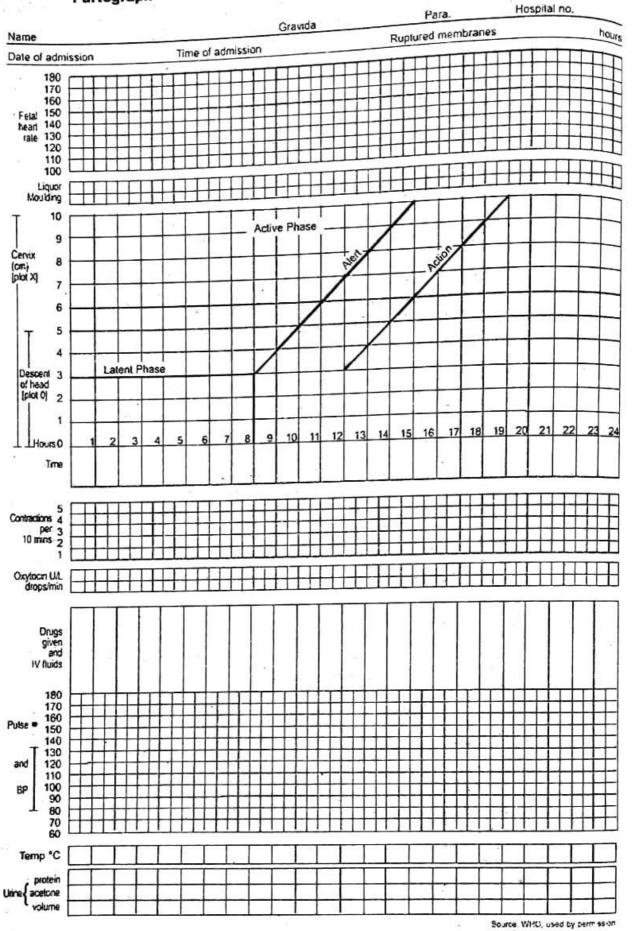

#### PERFORMING AN ANTENATAL ABDOMINAL EXAMINATION AND PALPATION

#### **Definition**:

Examination of a pregnant woman to determine the normalcy of fetal growth / in relation to the gestational age, position of the feotus in uterus and its relationship to the maternal pelvis.

#### Purposes :

- (1) To Measure the abdominal girth and fundal height in terms of weeks of Pregnancy.
- (2) To determine the abdominal muscle tone.
- (3) To determine the feotal lie, presentation, position, variety (anterior or posterior) and engagement.
- (4) To determine the possible location of the feotal heart sound.
- (5) To observe the positive signs of pregnancy.
- (6) To detect any deviation from normal.

#### Inspection :

- (4) Position the woman for examination—on the table.
  - (i) Place a pillow under her head neck muscles and upper shoulders.
  - (ii) Have her arms by her sides.
  - (iii) Expose her abdomen right below the breasts to the symphysis pubis.
- (5) Inspect abdomen for the following : Scars, Diastasis recti, Hernia, Linea nigra, Striae gravidum, Contour of the abdomen, State of umbilicus, Skin condition.
- (6) Determine the fundal height using the ulnar side of the palm-
  - (i) 12 weeks level of symphisis pubis.
  - (ii) 16 weeks midway between symphisis.
  - (iii) 20 weeks 1-2 finger breadhs below umbilicus.
  - (iv) 24 weeks level of umbilicus.
  - (v) 32 weeks halfway between umbilicus and xiphoid process.
  - (vi) 36 weeks at level of xiphoid process.
  - (vii) 40 weeks 2-3 fingerbreadths below the xiphoid process if lightening occurs flanks full.

- (7) Measure fundal height using any one of the following methods-
  - (a) Using measuring tape.
    - (i) Place zero line of the tape measure on the superior border of the symphysis pubis.
    - (ii) Place the tape across the contour of the abdomen to the top of the fundus along the midline.
  - (b) Measure the abdominal girth by encircling the woman's abdomen with a tape measure at the level of the umbilicus and record.

#### Abdominal Palpation

- (8) Instruct the woman to relax her abdominal muscles by bending her knees sightly and doing relaxation breathing.
- (9) Be sure your hands are warm before beginning to palpate, rest your hand on the mother's abdomen lightly while giving explanation about the procedure.
- (10) For the technique of palpation :---
  - (i) Use the flat palmar surface of fingers and not finger tips. Keep fingers of hands together and apply smooth deep pressure as firm as is necessary to obtain accurate findings.
- (11) Perform the Fundal Palpation-
  - (i) Face the woman's head.
  - (ii) Place your hands on the sides of the fundus and curve the fingers around the top of the uterus.
  - (iii) Palpate for size, shape, consistency and mobility of the fetal part in the funds.
- (12) Do the second lateral palpation-
  - (i) Continue to face the woman's head.
  - Place your hands on both sides of the uterus about midway between the symphysis pubis and the fundus.
  - (iii) Apply pressure with one hand against the side of the uterus pushing the fetus to the other side and stabilizing it there.
  - (iv) Palpate the other side of the abdomen with the examining finger from the midline to the lateral side and from the fundus using smooth pressure and rotatory movements.
  - (v) Repeat the procedure for examination of opposite side of the abdomen.
  - (13) Third Pawlik's grip-
    - (i) Continue to face the woman's head make sure the woman has her knees bent.
    - (ii) Grasp the portion of the lower abdomen immediately above the symphysis publis between movable, it is indicative of an engaged head the thumb and middle finger of one of your hands.

- (14) Fourth pelvic palpation-
  - (i) Turn and face the woman's feet (make sure the woman's knees are bent)
  - (ii) Place your hands on the sides of the uterus, with the palm of your hands just below the level of umbilicus and your fingers directed towards the symphysis publs.
  - (iii) Press deeply with your finger tips into the lower abdomen and move them toward the pelvic inlet
  - (iv) The hands converge around the pressenting part when head is not engaged
  - (v) The hands will diverge away from the presenting part and there will be no mobility if the presenting part is engaged or dipping

#### Auscultation

- (15) Place fetoscope or stethoscope over the convex portion of the feotus closest to the anterior uterine wall
- (16) Inform the mother of your findings. Make her comfortable.
- (17) Replace articles and wash hands.
- (18) Record in the patient's chart the time, findings and remarks, if any.

#### Location of the maximum intensity of the feotal heart sounds

| Sr. No. | Presentation and Positional Varieties | Location                                                               |
|---------|---------------------------------------|------------------------------------------------------------------------|
| 1       | Cephalic                              | Midway beteeen umbilicus and level of anterior superior<br>iliac spine |
| 2       | Breech                                | Level with or above umbilicus                                          |
| 3       | Anterior                              | Close to the abdominal midline                                         |
| 4       | Transverse                            | In lateral abdominal area                                              |
| 5       | Posterior                             | In flank area                                                          |