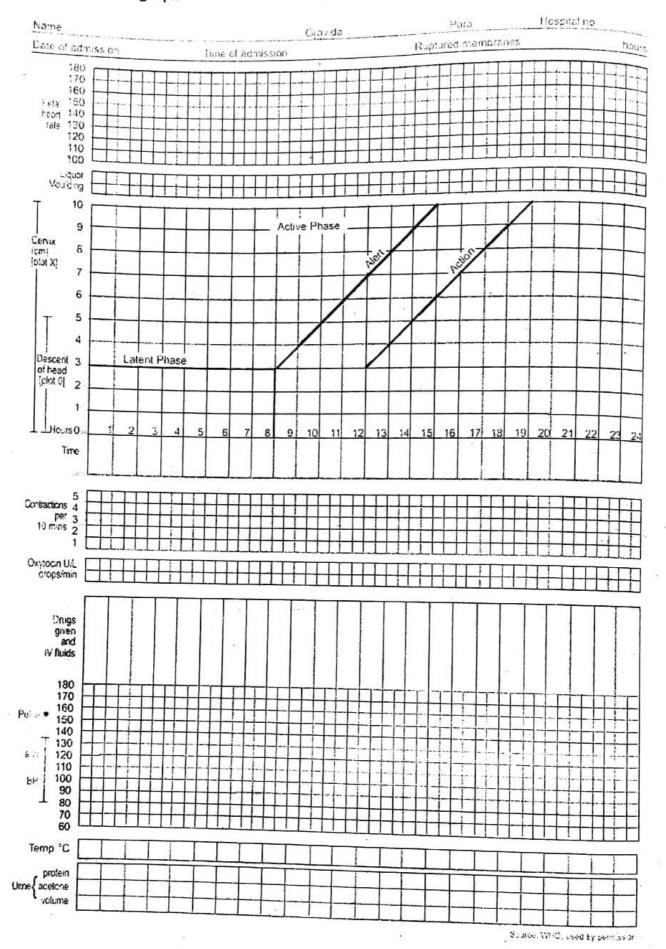

#### PERFORMING AN ANTENATAL ABDOMINAL EXAMINATION AND PALPATION

#### **Definition**:

Examination of a pregnant woman to determine the normalcy of fetal growth / in relation to the gestational age, position of the feotus in uterus and its relationship to the maternal pelvis.

#### Purposes :

- (1) To Measure the abdominal girth and fundal height in terms of weeks of Pregnancy.
- (2) To determine the abdominal muscle tone.
- (3) To determine the feotal lie, presentation, position, variety (anterior or posterior) and engagement.
- (4) To determine the possible location of the feotal heart sound.
- (5) To observe the positive signs of pregnancy.
- (6) To detect any deviation from normal.

#### Inspection :

- (4) Position the woman for examination—on the table.
  - (i) Place a pillow under her head neck muscles and upper shoulders.
  - (ii) Have her arms by her sides.
  - (iii) Expose her abdomen right below the breasts to the symphysis pubis.
- (5) Inspect abdomen for the following : Scars, Diastasis recti, Hernia, Linea nigra, Striae gravidum, Contour of the abdomen, State of umbilicus, Skin condition.
- (6) Determine the fundal height using the ulnar side of the palm-
  - (i) 12 weeks level of symphisis pubis.
  - (ii) 16 weeks midway between symphisis.
  - (iii) 20 weeks 1-2 finger breadhs below umbilicus.
  - (iv) 24 weeks level of umbilicus.
  - (v) 32 weeks halfway between umbilicus and xiphoid process.
  - (vi) 36 weeks at level of xiphoid process.
  - (vii) 40 weeks 2-3 fingerbreadths below the xiphoid process if lightening occurs flanks full.

- (7) Measure fundal height using any one of the following methods-
  - (a) Using measuring tape.
    - (i) Place zero line of the tape measure on the superior border of the symphysis pubis.
    - (ii) Place the tape across the contour of the abdomen to the top of the fundus along the midline.
  - (b) Measure the abdominal girth by encircling the woman's abdomen with a tape measure at the level of the umbilicus and record.

#### Abdominal Palpation

- (8) Instruct the woman to relax her abdominal muscles by bending her knees sightly and doing relaxation breathing.
- (9) Be sure your hands are warm before beginning to palpate, rest your hand on the mother's abdomen lightly while giving explanation about the procedure.
- (10) For the technique of palpation :---
  - (i) Use the flat palmar surface of fingers and not finger tips. Keep fingers of hands together and apply smooth deep pressure as firm as is necessary to obtain accurate findings.
- (11) Perform the Fundal Palpation-
  - (i) Face the woman's head.
  - (ii) Place your hands on the sides of the fundus and curve the fingers around the top of the uterus.
  - (iii) Palpate for size, shape, consistency and mobility of the fetal part in the funds.
- (12) Do the second lateral palpation-
  - (i) Continue to face the woman's head.
  - Place your hands on both sides of the uterus about midway between the symphysis pubis and the fundus.
  - (iii) Apply pressure with one hand against the side of the uterus pushing the fetus to the other side and stabilizing it there.
  - (iv) Palpate the other side of the abdomen with the examining finger from the midline to the lateral side and from the fundus using smooth pressure and rotatory movements.
  - (v) Repeat the procedure for examination of opposite side of the abdomen.
  - (13) Third Pawlik's grip-
    - (i) Continue to face the woman's head make sure the woman has her knees bent.
    - (ii) Grasp the portion of the lower abdomen immediately above the symphysis publis between movable, it is indicative of an engaged head the thumb and middle finger of one of your hands.

- (14) Fourth pelvic palpation-
  - (i) Turn and face the woman's feet (make sure the woman's knees are bent)
  - (ii) Place your hands on the sides of the uterus, with the palm of your hands just below the level of umbilicus and your fingers directed towards the symphysis publs.
  - (iii) Press deeply with your finger tips into the lower abdomen and move them toward the pelvic inlet
  - (iv) The hands converge around the pressenting part when head is not engaged
  - (v) The hands will diverge away from the presenting part and there will be no mobility if the presenting part is engaged or dipping

#### Auscultation

- (15) Place fetoscope or stethoscope over the convex portion of the feotus closest to the anterior uterine wall
- (16) Inform the mother of your findings. Make her comfortable.
- (17) Replace articles and wash hands.
- (18) Record in the patient's chart the time, findings and remarks, if any.

#### Location of the maximum intensity of the feotal heart sounds

| Sr. No. | Presentation and Positional Varieties | Location                                                               |
|---------|---------------------------------------|------------------------------------------------------------------------|
| 1       | Cephalic                              | Midway beteeen umbilicus and level of anterior superior<br>iliac spine |
| 2       | Breech                                | Level with or above umbilicus                                          |
| 3       | Anterior                              | Close to the abdominal midline                                         |
| 4       | Transverse                            | In lateral abdominal area                                              |
| 5       | Posterior                             | In flank area                                                          |